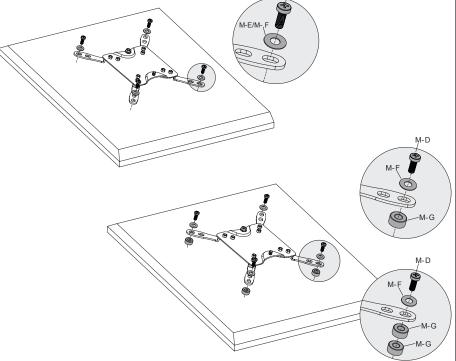

URIES CAN OCCUR FROM TIPOVER. TO HELP PREVENT TIPOVER:

- NEVER ALLOW CHILDREN TO CLIMB, STAND, HANG, OR PLAY ON ANY PART OF TV OR TV CART.
- USE TIPOVER RESTRAINT OR ANCHOR STAND TO WALL

USE OF TIPOVER RESTRAINTS MAY ONLY REDUCE, BUT NOT ELIMINATE RISK OF TIPOVER.



NOTE: SOME HARDWARE INCLUDED MAY NOT BE USED



#### WARNING: CHOKING HAZARD

SMALL PARTS - NOT FOR CHILDREN UNDER 3 YEARS. ADULT SUPERVISION IS REQUIRED.

# **ASSEMBLY STEPS**

#### STEP 1



### STEP 2







### STEP 5



#### **OPTION B: VESA Plate with Adapters**

For TVs with VESA mounts at 200mm x 200mm or 200mm x 100mm, VESA adapters (**E,F**) are required. Attach adapters to VESA plate (**D**) using x8 M5x10mm bolts (**H**) and x8 M5 lock nuts (**I**). Tighten using wrench (**P**) and a Phillips screwdriver.









### STEP 6



## Adjust as Desired







#### Open Monday - Friday 7:00am - 7:00pm CST,

our dedicated support team can offer immediate assistance with rapid response times. If any parts are received damaged or defective, please contact us. We are happy to replace parts to ensure you have a fully functioning product.



309-278-5303

AVG. RESOLUTION TIME (within office hrs): 5M 4S



www.vivo-us.com Chat live with an agent! AVG. RESOLUTION TIME (within office hrs): < 15 M



help@vivo-us.com

AVG. RESPONSE TIME (within office hrs): 1HR 8M

- 23% within < 15m
- 38% within < 30m
- 61% within < 1hr
- 83% within < 2hr
- 92% within < 3hr