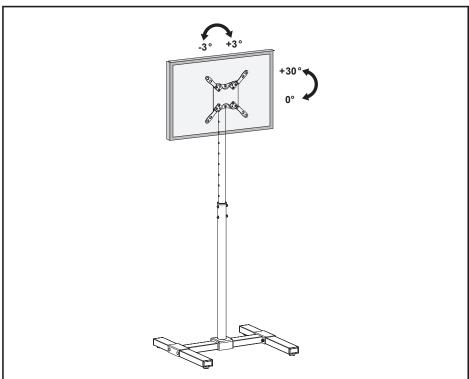

PREVENT TIPOVER:

- NEVER ALLOW CHILDREN TO CLIMB, STAND, HANG, OR PLAY ON ANY PART OF TV OR TV CART.
- USE TIPOVER RESTRAINT OR ANCHOR STAND TO WALL

USE OF TIPOVER RESTRAINTS MAY ONLY REDUCE, BUT NOT ELIMINATE RISK OF TIPOVER.



NOTE: SOME HARDWARE INCLUDED MAY NOT BE USED



#### WARNING: CHOKING HAZARD

SMALL PARTS - NOT FOR CHILDREN UNDER 3 YEARS. ADULT SUPERVISION IS REQUIRED.

# **ASSEMBLY STEPS**

#### STEP 1



### STEP 2







### STEP 5



#### **OPTION B: VESA Plate with Adapters**

For TVs with VESA mounts at 200mm x 200mm or 200mm x 100mm, VESA adapters (**E,F**) are required. Attach adapters to VESA plate (**D**) using x8 M5x10mm bolts (**H**) and x8 M5 lock nuts (**I**). Tighten using wrench (**P**) and a Phillips screwdriver.









### STEP 6



## Adjust as Desired







#### Open Monday - Friday 7:00am - 7:00pm CST,

our dedicated support team can offer immediate assistance with rapid response times. If any parts are received damaged or defective, please contact us. We are happy to replace parts to ensure you have a fully functioning product.



309-278-5303

AVG. RESOLUTION TIME (within office hrs): 5M 4S



www.vivo-us.com Chat live with an agent! AVG. RESOLUTION TIME (within office hrs): < 15 M



help@vivo-us.com

AVG. RESPONSE TIME (within office hrs): 1HR 8M

- 23% within < 15m
- 38% within < 30m
- 61% within < 1hr
- 83% within < 2hr
- 92% within < 3hr