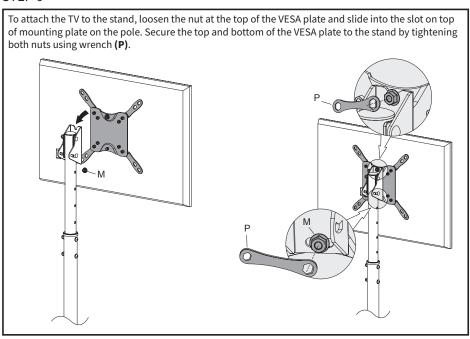

R FROM TIPOVER. TO HELP PREVENT TIPOVER:

- NEVER ALLOW CHILDREN TO CLIMB, STAND, HANG, OR PLAY ON ANY PART OF TV OR TV CART.
- USE TIPOVER RESTRAINT OR ANCHOR STAND TO WALL

USE OF TIPOVER RESTRAINTS MAY ONLY REDUCE, BUT NOT ELIMINATE RISK OF TIPOVER.



NOTE: SOME HARDWARE INCLUDED MAY NOT BE USED



#### WARNING: CHOKING HAZARD

SMALL PARTS - NOT FOR CHILDREN UNDER 3 YEARS. ADULT SUPERVISION IS REQUIRED.

# **ASSEMBLY STEPS**

#### STEP 1



### STEP 2







### STEP 5



#### **OPTION B: VESA Plate with Adapters**

For TVs with VESA mounts at 200mm x 200mm or 200mm x 100mm, VESA adapters (**E,F**) are required. Attach adapters to VESA plate (**D**) using x8 M5x10mm bolts (**H**) and x8 M5 lock nuts (**I**). Tighten using wrench (**P**) and a Phillips screwdriver.









### STEP 6



## Adjust as Desired







#### Open Monday - Friday 7:00am - 7:00pm CST,

our dedicated support team can offer immediate assistance with rapid response times. If any parts are received damaged or defective, please contact us. We are happy to replace parts to ensure you have a fully functioning product.



309-278-5303

AVG. RESOLUTION TIME (within office hrs): 5M 4S



www.vivo-us.com Chat live with an agent! AVG. RESOLUTION TIME (within office hrs): < 15 M



help@vivo-us.com

AVG. RESPONSE TIME (within office hrs): 1HR 8M

- 23% within < 15m
- 38% within < 30m
- 61% within < 1hr
- 83% within < 2hr
- 92% within < 3hr