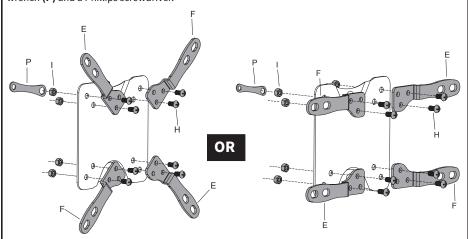

#### **OPTION B: VESA Plate with Adapters**

For TVs with VESA mounts at 200mm x 200mm or 200mm x 100mm, VESA adapters (**E,F**) are required. Attach adapters to VESA plate (**D**) using x8 M5x10mm bolts (**H**) and x8 M5 lock nuts (**I**). Tighten using wrench (**P**) and a Phillips screwdriver.