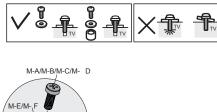

#### **OPTION B: VESA Plate with Adapters**

For TVs with VESA mounts at 200mm x 200mm or 200mm x 100mm, VESA adapters (**E,F**) are required. Attach adapters to VESA plate (**D**) using x8 M5x10mm bolts (**H**) and x8 M5 lock nuts (**I**). Tighten using wrench (**P**) and a Phillips screwdriver.