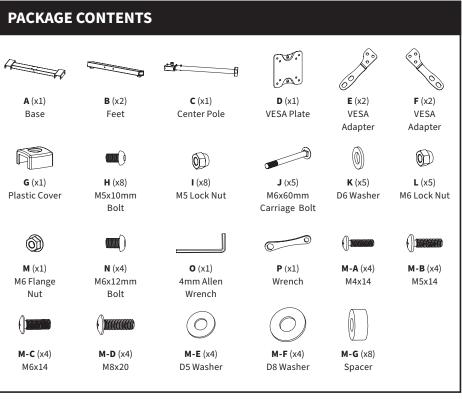

se directions, or if you have any doubts about the safety of the installation, please call a qualified technician. Check carefully to make sure there are no missing or defective parts. Improper installation may cause damage or serious injury. Do not use this product for any purpose that is not explicitly specified in this manual. Do not exceed weight capacity. We cannot be liable for damage or injury caused by improper mounting, incorrect assembly or inappropriate use.



#### **TIPOVER WARNING**

SERIOUS OR FATAL CRUSHING INJURIES CAN OCCUR FROM TIPOVER. TO HELP PREVENT TIPOVER:

- NEVER ALLOW CHILDREN TO CLIMB, STAND, HANG, OR PLAY ON ANY PART OF TV OR TV CART.
- USE TIPOVER RESTRAINT OR ANCHOR STAND TO WALL

USE OF TIPOVER RESTRAINTS MAY ONLY REDUCE, BUT NOT ELIMINATE RISK OF TIPOVER.



NOTE: SOME HARDWARE INCLUDED MAY NOT BE USED



#### WARNING: CHOKING HAZARD

SMALL PARTS - NOT FOR CHILDREN UNDER 3 YEARS. ADULT SUPERVISION IS REQUIRED.

# **ASSEMBLY STEPS**

#### STEP 1



### STEP 2







### STEP 5



#### **OPTION B: VESA Plate with Adapters**

For TVs with VESA mounts at 200mm x 200mm or 200mm x 100mm, VESA adapters (**E,F**) are required. Attach adapters to VESA plate (**D**) using x8 M5x10mm bolts (**H**) and x8 M5 lock nuts (**I**). Tighten using wrench (**P**) and a Phillips screwdriver.









### STEP 6



## Adjust as Desired







#### Open Monday - Friday 7:00am - 7:00pm CST,

our dedicated support team can offer immediate assistance with rapid response times. If any parts are received damaged or defective, please contact us. We are happy to replace