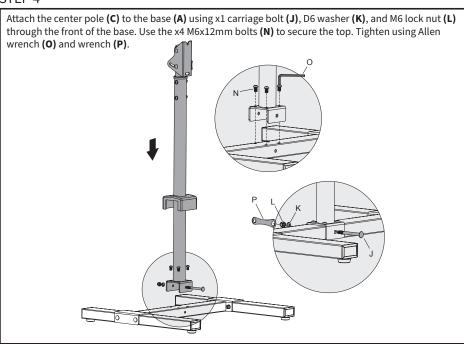

cause damage or serious injury. Do not use this product for any purpose that is not explicitly specified in this manual. Do not exceed weight capacity. We cannot be liable for damage or injury caused by improper mounting, incorrect assembly or inappropriate use.



#### **TIPOVER WARNING**

SERIOUS OR FATAL CRUSHING INJURIES CAN OCCUR FROM TIPOVER. TO HELP PREVENT TIPOVER:

- NEVER ALLOW CHILDREN TO CLIMB, STAND, HANG, OR PLAY ON ANY PART OF TV OR TV CART.
- USE TIPOVER RESTRAINT OR ANCHOR STAND TO WALL

USE OF TIPOVER RESTRAINTS MAY ONLY REDUCE, BUT NOT ELIMINATE RISK OF TIPOVER.



NOTE: SOME HARDWARE INCLUDED MAY NOT BE USED



#### WARNING: CHOKING HAZARD

SMALL PARTS - NOT FOR CHILDREN UNDER 3 YEARS. ADULT SUPERVISION IS REQUIRED.

# **ASSEMBLY STEPS**

#### STEP 1



### STEP 2







### STEP 5



#### **OPTION B: VESA Plate with Adapters**

For TVs with VESA mounts at 200mm x 200mm or 200mm x 100mm, VESA adapters (**E,F**) are required. Attach adapters to VESA plate (**D**) using x8 M5x10mm bolts (**H**) and x8 M5 lock nuts (**I**). Tighten using wrench (**P**) and a Phillips screwdriver.









### STEP 6



## Adjust as Desired







#### Open Monday - Friday 7:00am - 7:00pm CST,

our dedicated support team can offer immediate assistance with rapid response times. If any parts are received damaged or defective, please contact us. We are happy to replace parts to ensure you have a fully functioning product.



309-278-5303

AVG. RESOLUTION TIME (within office hrs): 5M 4S



www.vivo-us.com Chat live with an agent! AVG. RESOLUTION TIME (within office hrs): < 15 M